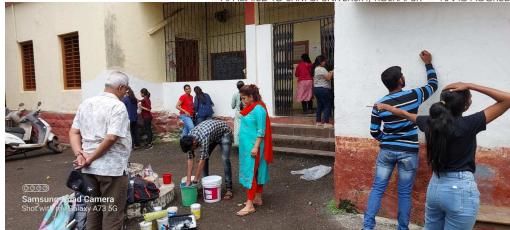

## Photos of event

BHALJI PENDHARKAR CULTURAL CENTRE, 253 KH, NAGALA PARK, KOLHAPUR-416001. Phone: 0231 - 2680970 / 9923025318, **E-mail**: kpid2002@gmail.com, **Website**: www.kpinstituteofdesign.org

# **BRIEF INFORMATION ABOUT THE ACTIVITY:**

| Topic / Subject of the Activity-Wall painting for public school                                                                                                                                                                                                                                                                                                    | Case Study |
|--------------------------------------------------------------------------------------------------------------------------------------------------------------------------------------------------------------------------------------------------------------------------------------------------------------------------------------------------------------------|------------|
| Objectives                                                                                                                                                                                                                                                                                                                                                         | Kolhapur   |
| <ul> <li>Because of this activity, the college has given a platform to students for social work in group.</li> <li>Students are actively participated in this. They also experience childhood psychology and art effect and the role of visual art in day-to-day life of children.</li> <li>Students and college feel proud to work as social activity.</li> </ul> |            |
| Outcome of the Activity - Very nice use of graphic art on school building and this work has been appreciated by school.                                                                                                                                                                                                                                            | Kolhapur   |
| - This graphic painting changed the whole building experience, and students from our college feel proud after this activity.                                                                                                                                                                                                                                       |            |